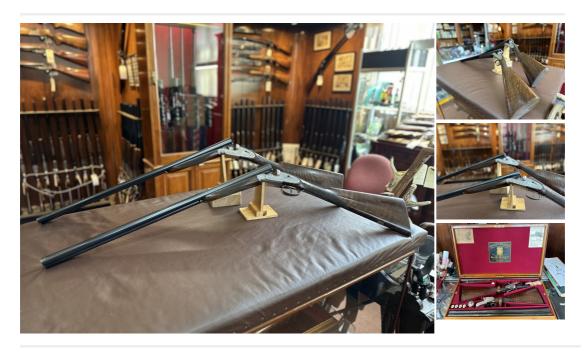

## Holland & Holland Royal 12 Bore/gauge Side By Side

£ 24,999

## **Description**

A composed pair of left hand 12b Holland & Holland Royal self openers with hand detachable locks and  $28" \times 2$  1/2" barrels 15" stocks - 3/8" LH cast at heel, 1 1/2" drop at comb and 2 2/8" drop at hell No. 33143 made in 1939 Bores - .733" .734" Walls - .022" .012" Chokes - .010" .017" No. 33385 made in 1941 Bores - .736" .737" Walls - .024" .023" Chokes - .008" .015"

| Condition: Used - Good condition | Make: Holland & amp; Holland |
|----------------------------------|------------------------------|
| Model: Royal                     | Mechanism: Back Action       |
| Calibre: 12 Bore/gauge           | Gun Status: Activated        |
| Recommended Usage: Game          |                              |